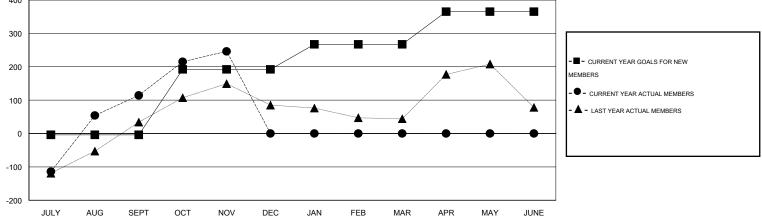

## **ER GURUNATHAN** GMT

| LOCATION | INDIA |
|----------|-------|
|----------|-------|

| GMT:                        | ER GURL | JNATHAN |   | LOCATIO                          | NDIA NDIA |               |     |     |        | GMT CA 6 |                  |
|-----------------------------|---------|---------|---|----------------------------------|-----------|---------------|-----|-----|--------|----------|------------------|
| Clubs RESULTS FOR 2015-2016 |         |         |   | Members<br>RESULTS FOR 2015-2016 |           |               |     |     |        |          |                  |
|                             |         |         |   |                                  |           |               |     |     | QUARTI | ER       | NEW CLUB<br>GOAL |
| JULY/AU                     | IG/SEPT | 4       | 1 | 0                                | 1         | JULY/AUG/SEPT | -4  | 390 | 276    | 114      |                  |
| OCT/NO                      | V/DEC   | 2       | 2 | 0                                | 2         | OCT/NOV/DEC   | 196 | 183 | 51     | 132      |                  |
| JAN/FEB                     | B/MAR   | 2       | 0 | 0                                | 0         | JAN/FEB/MAR   | 75  | 0   | 0      | 0        |                  |
| APR/MAY                     | Y/JUNE  | 2       | 0 | 0                                | 0         | APR/MAY/JUNE  | 98  | 0   | 0      | 0        |                  |