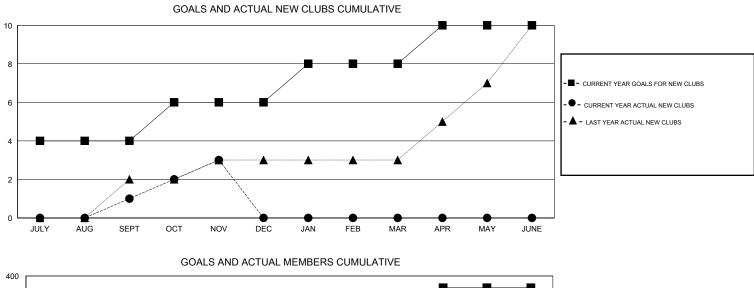

## **ER GURUNATHAN** GMT

| LOCATION | INDIA |
|----------|-------|
|----------|-------|

| GMT:                        | ER GURL | JNATHAN |   | LOCATIO                          | NDIA NDIA |               |     |     |        | GMT CA 6 |                  |
|-----------------------------|---------|---------|---|----------------------------------|-----------|---------------|-----|-----|--------|----------|------------------|
| Clubs RESULTS FOR 2015-2016 |         |         |   | Members<br>RESULTS FOR 2015-2016 |           |               |     |     |        |          |                  |
|                             |         |         |   |                                  |           |               |     |     | QUARTI | ER       | NEW CLUB<br>GOAL |
| JULY/AU                     | IG/SEPT | 4       | 1 | 0                                | 1         | JULY/AUG/SEPT | -4  | 390 | 276    | 114      |                  |
| OCT/NO                      | V/DEC   | 2       | 2 | 0                                | 2         | OCT/NOV/DEC   | 196 | 183 | 51     | 132      |                  |
| JAN/FEB                     | B/MAR   | 2       | 0 | 0                                | 0         | JAN/FEB/MAR   | 75  | 0   | 0      | 0        |                  |
| APR/MAY                     | Y/JUNE  | 2       | 0 | 0                                | 0         | APR/MAY/JUNE  | 98  | 0   | 0      | 0        |                  |